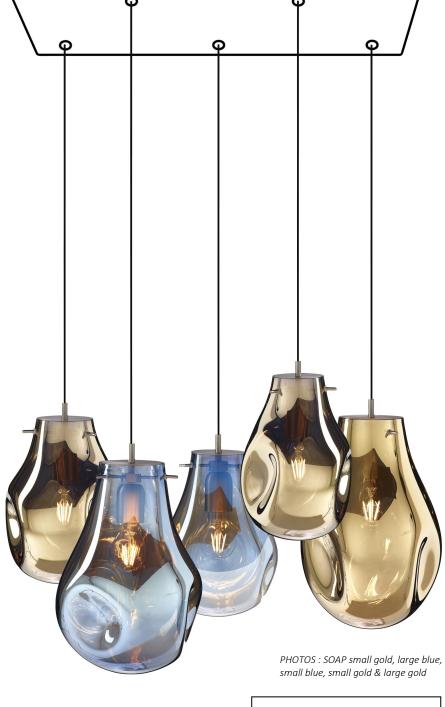

# SOAP 3 o

Reference of the illustrated suspension

### **DIMENSIONS**

Total height suspension : **115cm** Total height glasses: 80cm Base: Ø20,5 x 2,5cm

### **5 COLORS FOR THE GLASSES**

To choose: gold, silver, blue, green or purple

### 2 SIZES OF THE GLASSES (approximate)

SMALL: H26-30cm Ø19cm LARGE: H33-39cm Ø23cm

### References to use when ordering:

1x CEILING BASE 3 o (Ø20,5cm) 3x CABLING + E27LONG

1x SOAP SMALL GREEN

1x SOAP LARGE GREEN

1x SOAP SMALL PURPLE