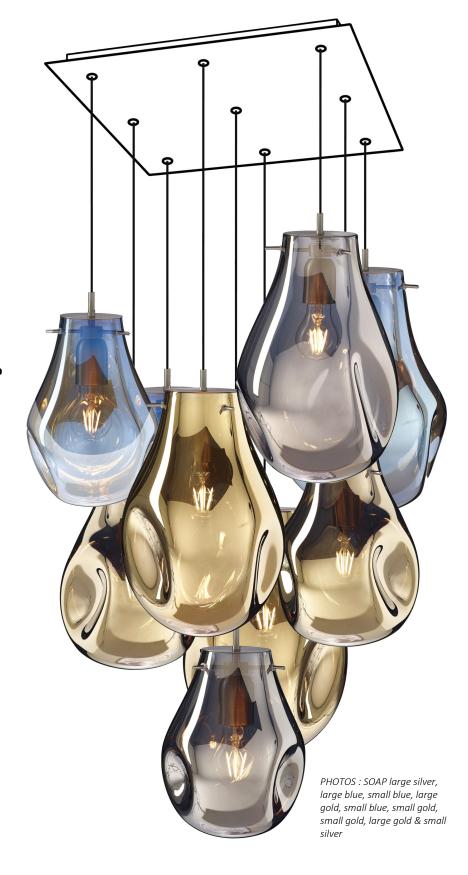

# SOAP 6 o

Reference of the illustrated suspension

### **DIMENSIONS**

Total height suspension : **115cm** Total height glasses : **75cm** Base : Ø38 x 2,5cm

### **5 FINISHES FOR THE BASE**

To choose: brushed bronze or brass, light bronze, structured white or black

### **3 COLORS FOR THE CABLES**

To choose: black, gold or white

### 5 COLORS FOR THE GLASSES

To choose: gold, silver, blue, green or purple

### 2 SIZES OF THE GLASSES (approximate)

SMALL: H26-30cm Ø19cm LARGE: H33-39cm Ø23cm

### **TECHNICAL DATA**

Cabling with E27 LONG fittings Delivered with LED bulbs

### **PUBLIC PRICE**: 2880 €

(taxes not included)

### References to use when ordering:

1x CEILING BASE 6 o (Ø38cm)

6x CABLING + E27LONG

2x SOAP SMALL GOLD

1x SOAP SMALL SILVER

1x SOAP SMALL BLUE 1x SOAP LARGE BLUE

1X SOAP LARGE SILVER

### **ON REQUEST**

The cable lengths can be modified to fit the suspension to the height of your ceiling or your wishes.