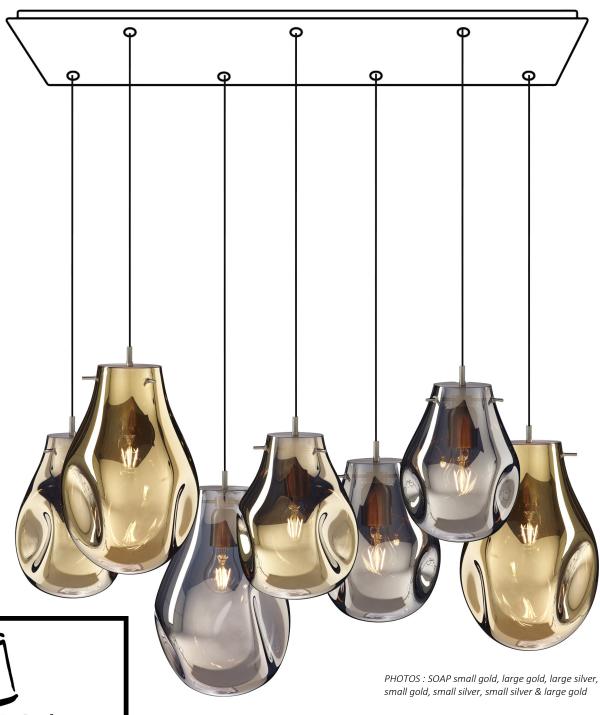

# Soap FROM

Stéphane Davidts

**SOAP 7 #** 

Reference of the illustrated suspension

### **DIMENSIONS**

Total height suspension: 115cm Total height glasses: 50cm Base: 98,5 x 27,5 x 2,5cm

### References to use when ordering:

1x CEILING BASE 7 # (98,5x27,5x2,5cm)

7x CABLING + E27LONG

2x SOAP LARGE GOLD

1x SOAP LARGE SILVER

2x SOAP SMALL GOLD

2x SOAP SMALL SILVER