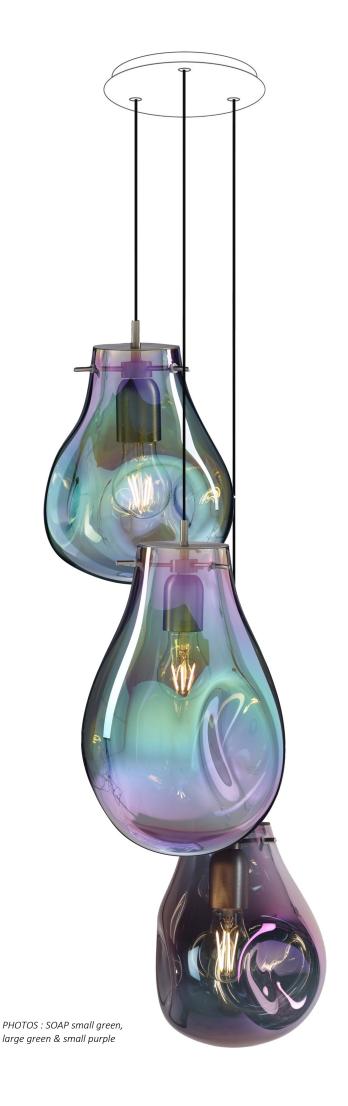

# SOAP 3 o

Reference of the illustrated suspension

### References to use when ordering:

1x CEILING BASE 3 o (Ø20,5cm) 3x CABLING + E27LONG

1x SOAP SMALL GREEN

1x SOAP LARGE GREEN

1x SOAP SMALL PURPLE