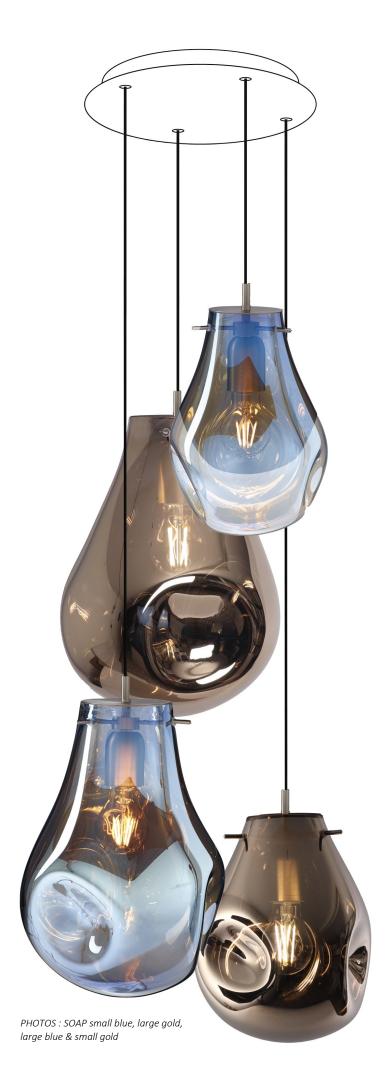

# **SOAP A4 o**

Reference of the illustrated suspension

### References to use when ordering:

1x CEILING BASE A4 o (Ø26,5cm)

4x CABLING + E27LONG

1x SOAP SMALL BLUE

1x SOAP LARGE GOLD

1x SOAP LARGE BLUE

1x SOAP SMALL GOLD