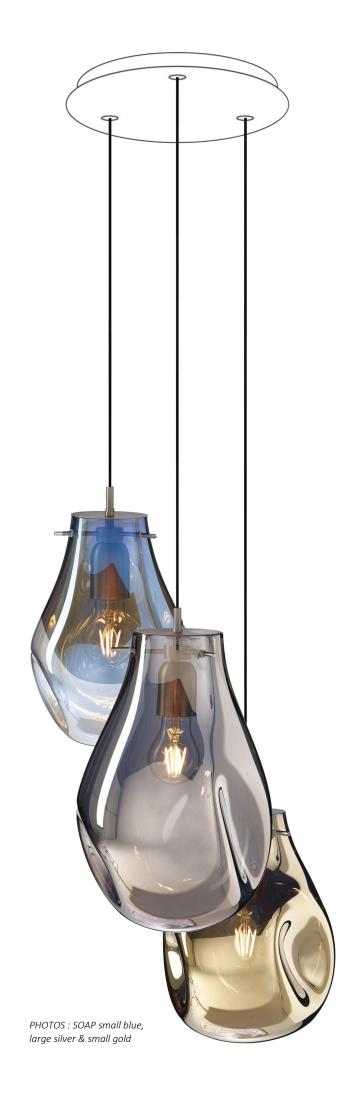

# SOAP A3 o

Reference of the illustrated suspension

### References to use when ordering:

1x CEILING BASE A3 o (Ø26,5cm)

3x CABLING + E27LONG

1x SOAP SMALL BLUE

1x SOAP LARGE SILVER

1x SOAP SMALL GOLD