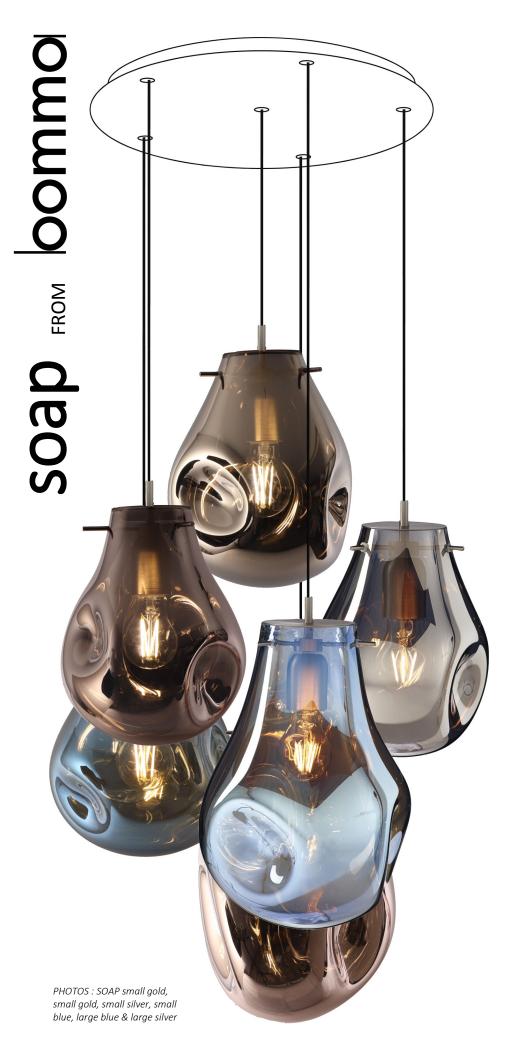

# SOAP 3 o

Reference of the illustrated suspension

### **DIMENSIONS**

Total height suspension : **115cm** Total height glasses: 80cm Base: Ø20,5 x 2,5cm

### **5 FINISHES FOR THE BASE**

To choose: brushed bronze or brass, light bronze, structured white or black

### **3 COLORS FOR THE CABLES**

To choose: black, gold or white

### **5 COLORS FOR THE GLASSES**

To choose: gold, silver, blue, green or purple

### 2 SIZES OF THE GLASSES (approximate)

SMALL: H26-30cm Ø19cm LARGE: H33-39cm Ø23cm

### **TECHNICAL DATA**

Cabling with E27 LONG fittings Delivered with LED bulbs

### **PUBLIC PRICE** : 1.420 €

(taxes not included) ✧

### References to use when ordering:

1x CEILING BASE 3 o (Ø20,5cm) 3x CABLING + E27LONG

1x SOAP SMALL GREEN

1x SOAP LARGE GREEN

1x SOAP SMALL PURPLE