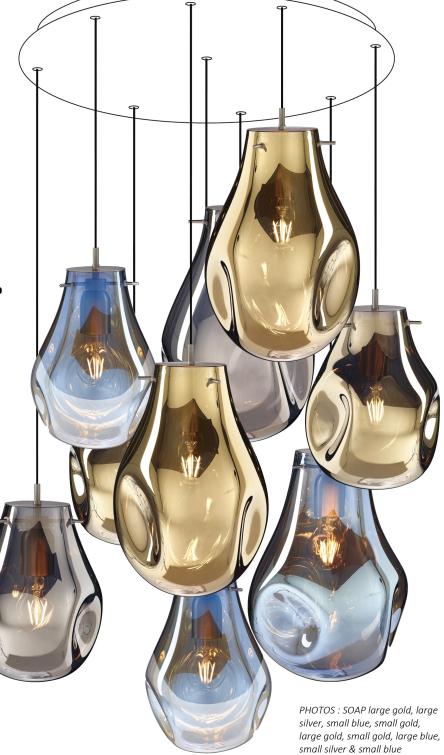

# SOAP 3 o

Reference of the illustrated suspension

### **DIMENSIONS**

Total height suspension : **115cm** Total height glasses: 80cm Base: Ø20,5 x 2,5cm

### **5 FINISHES FOR THE BASE**

To choose: brushed bronze or brass, light bronze, structured white or black

### **3 COLORS FOR THE CABLES**

To choose: black, gold or white

### **5 COLORS FOR THE GLASSES**

To choose: gold, silver, blue, green or purple

### 2 SIZES OF THE GLASSES (approximate)

SMALL: H26-30cm Ø19cm LARGE: H33-39cm Ø23cm

### **TECHNICAL DATA**

Cabling with E27 LONG fittings Delivered with LED bulbs

### **PUBLIC PRICE** : 1.420 €

(taxes not included) ✧

### References to use when ordering:

1x CEILING BASE 3 o (Ø20,5cm) 3x CABLING + E27LONG

1x SOAP SMALL GREEN

1x SOAP LARGE GREEN

1x SOAP SMALL PURPLE

### **ON REQUEST**

The cable lengths can be modified to fit the suspension to the height of your ceiling or your wishes.