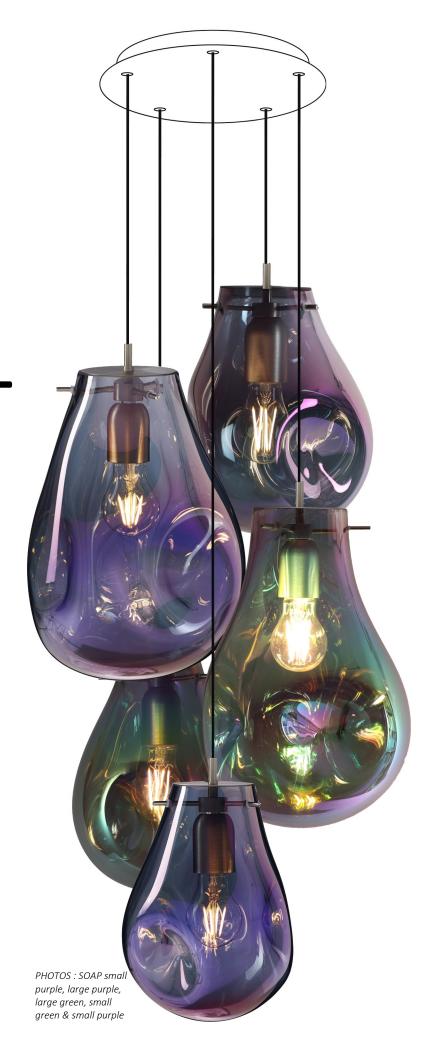

## SOAP 5 o

Reference of the illustrated suspension

### References to use when ordering:

1x CEILING BASE 5 o (Ø26,5cm)

5x CABLING + E27LONG

2x SOAP SMALL PURPLE

1x SOAP LARGE PURPLE

1x SOAP LARGE GREEN

1x SOAP SMALL GREEN