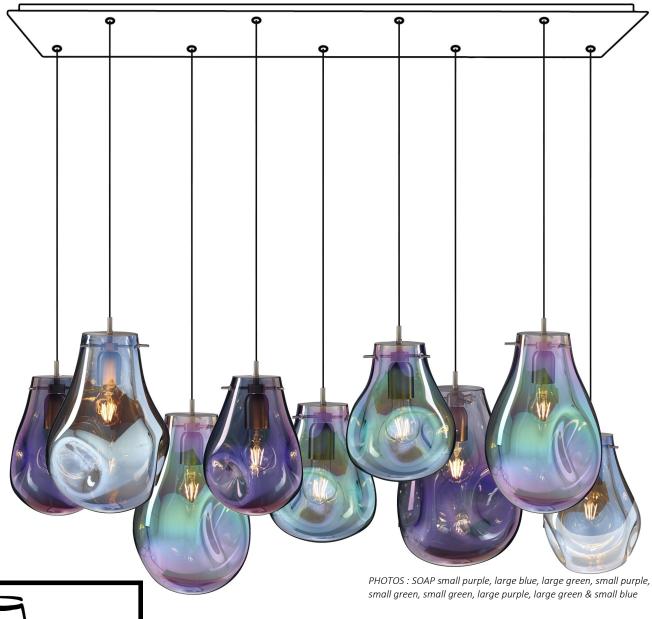

# Soap ROW Oommo

Stéphane **Davidts** 

**SOAP 9 #** 

Reference of the illustrated suspension

### **DIMENSIONS**

Total height suspension: **115cm** Total height glasses : **50cm** Base: 128 x 27,5 x 2,5cm

### References to use when ordering:

1x CEILING BASE 9 # (128x27,5x2,5cm)

9x CABLING + E27LONG

2x SOAP SMALL GREEN

1x SOAP LARGE PURPLE

1x SOAP LARGE BLUE

2x SOAP SMALL PURPLE

1x SOAP SMALL BLUE

2x SOAP LARGE GREEN