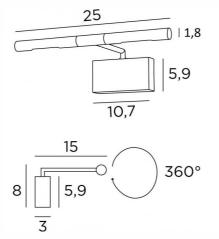

## MEROE 25



Simple, discreet and effective picture lighting. The two reflectors can be rotated to 360°. Delivered with two warm light LED bulbs. This model is available in 3 different sizes

### OVERALL SIZES

H8cm L25cm  $|\rightarrow$ 15cm

#### BASE

10,7 x 5,9 x 3cm

#### **TECHNICAL DATA**

Two G4 fittings

Transformator 240V-12V compatible with LED bulbs

Picture lamp delivered with two LED bulbs :

- 2x 2,5 W
- 2x 320 lm
- anti UV 2700°K
- The reflectors are adjustable trough 360°

#### AVAILABLE METAL FINISHES AND CODES

| 20 - Polished<br>- 1862 020<br>brass