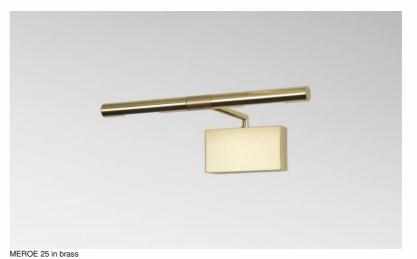

## MEROE 25

Simple, discreet and effective picture lighting. The two reflectors can be rotated to 360°. Delivered with two warm light LED bulbs. This model is available in 3 different sizes

### OVERALL SIZES

H8cm L25cm  $|\rightarrow$ 15cm

#### BASE

10,7 x 5,9 x 3cm