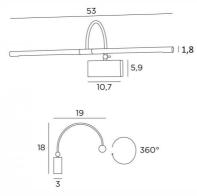

#### **OVERALL SIZES**

H18cm L53cm  $|\rightarrow$ 19cm

#### BASE

10,7 x 5,9 x 3cm