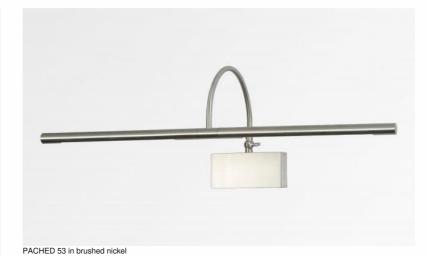

## PACHED 53

Painting lighting with 12V transformer. The reflectors can be rotated to 360°. The gooseneck can be tilted by a small swivel with key. Delivered with two G4 LED bulbs. Warm light