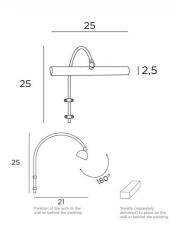

The reflector is adjustable trough 180°. This model is available in 4 sizes

### **OVERALL SIZES**

H25cm L25cm |→21cm

## **TECHNICAL DATA**

Two G4 fittings

Wall lamp delivered with two LED-bulbs :

- 2x 2,5 W
- 2x 320 lm
- anti UV 2700°K

The reflector is adjustable trough 180°

The 240-12V transformer is supplied separately and should be placed at the back of the painting