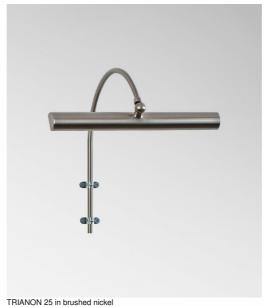

# **TRIANON 25**

Beautiful and elegant picture lamp. Its classic look will highlight your work of art. A transformer, which is placed behind the painting, two LED lamps that are included with this lamp. Warm light.

#### **BASE**

Two wall attachments

## **AVAILABLE METAL FINISHES AND CODES**

25 - Brushed brass - 1882 025

29 - Brushed bronze - 1882 029

33 - Brushed nickel - 1882 033