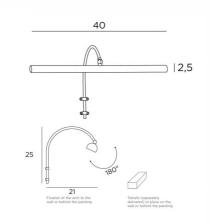

### **OVERALL SIZES**

H25cm L40cm |→21cm

#### BASE

Two wall attachments

## **TECHNICAL DATA**

Two G4 fittings

Wall lamp delivered with two LED-bulbs :

- 2x 2,5 W
- 2x 320 lm
- anti UV 2700°K
- The reflector is adjustable trough 180°

The 240-12V transformer is supplied separately and should be placed at the back of the painting