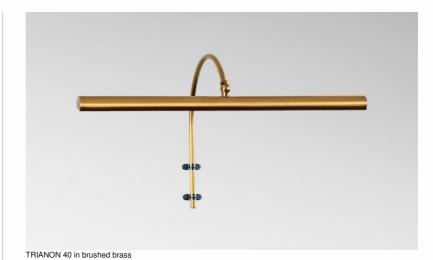

# **TRIANON 40**

Beautiful and elegant picture lamp. Its classic look will highlight your work of art. A transformer, which is placed behind the painting, two LED lamps that are included with this lamp. Warm light. The reflector is adjustable trough 180°. This model is available in 4 sizes

#### BASE

Two wall attachments

#### AVAILABLE METAL FINISHES AND CODES

| 25 - Brushed brass - 1884 025                                                             |
|-------------------------------------------------------------------------------------------|
| 29 - Brushed bronze - 1884 029                                                            |
| 33 - Brushed nickel - 1884 033                                                            |
| )<br>180° G4 12V LED<br>BULB<br>INCLUDED 2700°K F (I) |