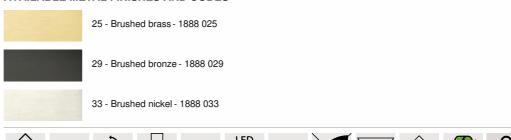

# **TRIANON 80**



TRIANON 80 in polished chrome (option)



Beautiful and elegant picture lamp. Its classic look will highlight your work of art. A transformer, which is placed behind the painting, four LED lamps that are included with this lamp. Warm light.

The reflector is adjustable trough 180°. This model is available in 4 sizes

## **OVERALL SIZES**

H25cm L80cm |→21cm

#### **BASE**

Two arms and four wall attachments

## **TECHNICAL DATA**

Four G4 fittings

Wall lamp delivered with four LED-bulbs :

- 4x 2,5 W
- 4x 320 lm
- anti UV 2700°K

The reflector is adjustable trough 180°

The 240-12V transformer is supplied separately and should be placed at the back of the painting

#### **AVAILABLE METAL FINISHES AND CODES**