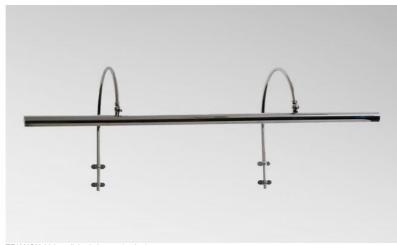

# **TRIANON 80**

TRIANON 80 in polished chrome (option)

Beautiful and elegant picture lamp. Its classic look will highlight your work of art. A transformer, which is placed behind the painting, four LED lamps that are included with this lamp. Warm light.

#### **BASE**

Two arms and four wall attachments