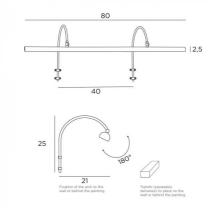

The reflector is adjustable trough 180°. This model is available in 4 sizes

## **OVERALL SIZES**

H25cm L80cm |→21cm

#### **BASE**

Two arms and four wall attachments

## **TECHNICAL DATA**

Four G4 fittings

Wall lamp delivered with four LED-bulbs :

- 4x 2,5 W
- 4x 320 lm
- anti UV 2700°K

The reflector is adjustable trough 180°

The 240-12V transformer is supplied separately and should be placed at the back of the painting